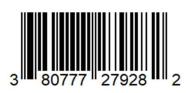

#### Store **PFIZER** in **FRIDGE**

- Scan barcode
- Confirm "FRIDGE" in name
- Manually enter lot & expiration
- Complete load or receive
- Place in AccuVax or store in fridge

59267-0078-2 195 per pack