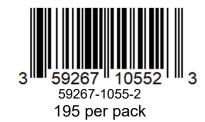

### COVID-19 vaccine: Pfizer

#### Store **PFIZER** in **FRIDGE**

- Scan barcode
- Confirm "FRIDGE" in name
- Manually enter lot & expiration
- Complete load or receive
- Place in AccuVax or store in fridge

59267-1025-2 195 per pack