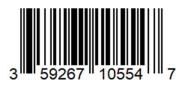

#### Store **PFIZER** in **FRIDGE**

- Scan barcode
- Confirm "FRIDGE" in name
- Manually enter lot & expiration
- Complete load or receive
- Place in AccuVax or store in fridge

59267-1055-4 10 per pack

### COVID-19 vaccine: Pfizer

#### Store **PFIZER** in **FRIDGE**

- Scan barcode
- Confirm "FRIDGE" in name
- Manually enter lot & expiration
- Complete load or receive
- Place in AccuVax or store in fridge