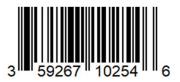

#### Store **PFIZER** in **FRIDGE**

- Scan barcode
- Confirm "FRIDGE" in name
- Manually enter lot & expiration
- Complete load or receive
- Place in AccuVax or store in fridge

59267-1055-4 10 per pack

### COVID-19 vaccine: Pfizer

#### Store **PFIZER** in **FRIDGE**

- Scan barcode
- Confirm "FRIDGE" in name
- Manually enter lot & expiration
- Complete load or receive
- Place in AccuVax or store in fridge