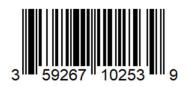

#### Store **PFIZER** in **FRIDGE**

- Scan barcode
- Confirm "FRIDGE" in name
- Manually enter lot & expiration
- Complete load or receive
- Place in AccuVax or store in fridge

59267-1025-3 25 per pack

### COVID-19 vaccine: Pfizer

#### Store **PFIZER** in **FRIDGE**

- Scan barcode
- Confirm "FRIDGE" in name
- Manually enter lot & expiration
- Complete load or receive
- Place in AccuVax or store in fridge

59267-1025-4 10 per pack