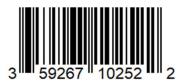

### COVID-19 vaccine: Pfizer

#### Store **PFIZER** in **FRIDGE**

- Scan barcode
- Confirm "FRIDGE" in name
- Manually enter lot & expiration
- Complete load or receive
- Place in AccuVax or store in fridge

59267-1025-2 195 per pack