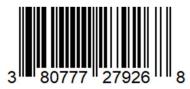

#### Store **PFIZER** in **FRIDGE**

- Scan barcode
- Confirm "FRIDGE" in name
- Manually enter lot & expiration
- Complete load or receive
- Place in AccuVax or store in fridge

59267-0078-4 10 per pack